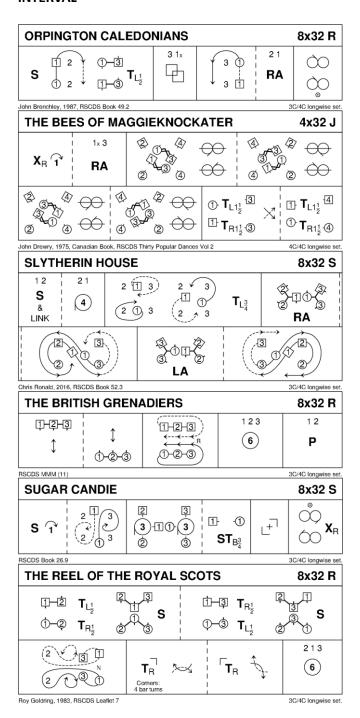

## RSCDS DONCASTER AND DISTRICT



## **INTERVAL**



## **EXTRAS**

| THE HIGHLAND RAMBLER                                                                            |                  |     |                           |             |                                      |                                  | 8x40 R           |
|-------------------------------------------------------------------------------------------------|------------------|-----|---------------------------|-------------|--------------------------------------|----------------------------------|------------------|
| 1:<br>○₁ RA                                                                                     |                  | 2 1 | 3<br>1<br>1<br>3<br>2     | ₩<br>₩<br>₩ | D1                                   | 3  <br>1   <b>T</b> <sub>R</sub> | 213              |
| R