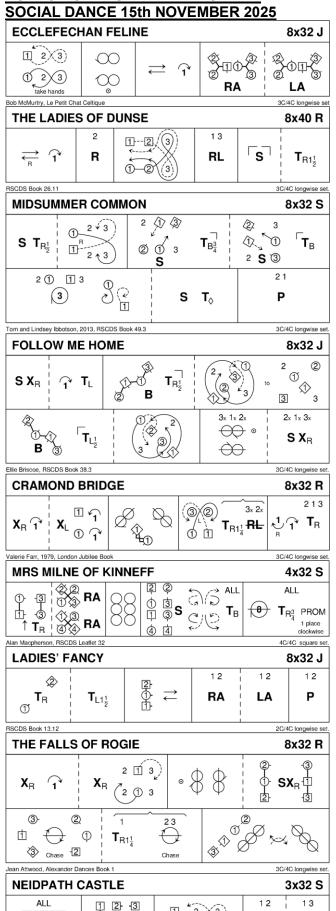

## RSCDS DONCASTER AND DISTRICT



## **INTERVAL**



## **EXTRAS**

| THE HIGHLAND RAMBLER                                                                            |                  |     |                           |             |                                      |                                  | 8x40 R           |
|-------------------------------------------------------------------------------------------------|------------------|-----|---------------------------|-------------|--------------------------------------|----------------------------------|------------------|
| 1:<br>○₁ RA                                                                                     |                  | 2 1 | 3<br>1<br>1<br>3<br>2     | ₩<br>₩<br>₩ | D1                                   | 3  <br>1   <b>T</b> <sub>R</sub> | 213